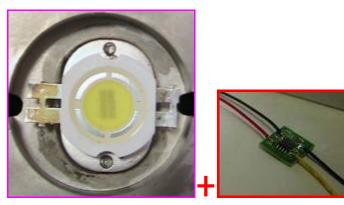

#### Examples: 10W Outdoor Spot Light. (IP65~IP68)

E-mail: philips@ledcircle.com

#### Description

The LCTS-40S3P2-O is a Talent LED Module for Solar System. It is integrated by 10W high power LEDs with special heat-sink and ALVA CCD power supply. It is good for Waterproof (IP65~IP68) lighting products. *The size including LED PCB and CCD power supply, the LEDs, the colour pattern, the array layout and the CCD driver layout are opened for being customized to meet the requirement of the existing fixture.* 

Fax: +886-3-5678764

Tel: +886-3-5679283

1. Alva CCD LED Driver: <u>30mm (L) x 15mm(W) x 3mm(H)</u>

E-mail: philips@ledcircle.com

- DC Input DC Output
- 2. LED Module: 22.5mm(D) x 7.5mm(H)