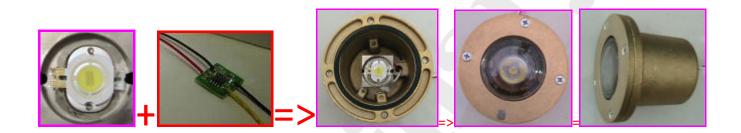

#### Description

The LCTS-40S3P2-O is a Talent LED Module for Solar System. It is integrated by 10W high power LEDs with special heat-sink and ALVA CCD power supply. It is good for Waterproof (IP65~IP68) lighting products. *The size including LED PCB and CCD power supply, the LEDs, the colour pattern, the array layout and the CCD driver layout are opened for being customized to meet the requirement of the existing fixture.* 

Fax: +886-3-5678764

Tel: +886-3-5679283

1. Alva CCD LED Driver: <u>30mm (L) x 15mm(W) x 3mm(H)</u>

E-mail: philips@ledcircle.com

- DC Input DC Output
- 2. LED Module: 22.5mm(D) x 7.5mm(H)