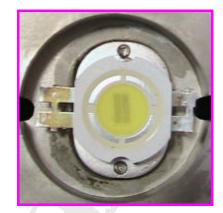

#### Description

The LCTS-40S3P2-O is a Talent LED Module for Solar System. It is integrated by 10W high power LEDs with special heat-sink and ALVA CCD power supply. It is good for Waterproof (IP65~IP68) lighting products. *The size including LED PCB and CCD power supply, the LEDs, the colour pattern, the array layout and the CCD driver layout are opened for being customized to meet the requirement of the existing fixture.* 

Fax: +886-3-5678764

Tel: +886-3-5679283

1. Alva CCD LED Driver: <u>30mm (L) x 15mm(W) x 3mm(H)</u>

E-mail: philips@ledcircle.com

- DC Input DC Output
- 2. LED Module: 22.5mm(D) x 7.5mm(H)