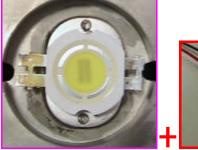

#### Description

The LCTS-40S6P2-O is a Talent LED Module for Solar System. It is integrated by 20W high power LEDs with special heat-sink and ALVA CCD power supply. It is good for Waterproof (IP65~IP68) lighting products. *The size including LED PCB and CCD power supply, the LEDs, the colour pattern, the array layout and the CCD driver layout are opened for being customized to meet the requirement of the existing fixture.* 