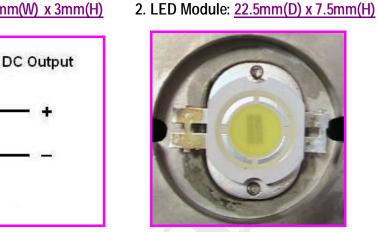

|          |     |          |     |  |  |
| Parameter                     | Min      |     | Мах      |     |  |  |
| Input Voltage Range           | 24Vdc+5% |     | 24Vdc-5% |     |  |  |
| Input Current                 | -        |     | -        |     |  |  |
| Efficiency                    | 85%      |     | 95%      |     |  |  |
| Environmental Ratings         |          |     |          |     |  |  |
| Parameter                     |          | Min |          | Max |  |  |
| Operating Ambient Temperature |          | -10 |          | 60  |  |  |
| Storage Ambient Temperature   |          | -20 |          | 80  |  |  |



DC Input



E-mail: <u>philips@ledcircle.com</u>

Tel: +886-3-5679283

Fax: +886-3-5678764

#### 1. Alva CCD LED Driver: 30mm (L) x 15mm(W) x 3mm(H)



#### Example: Completed products



**Important:** Please contact our engineer to ensure installation and maintenance being properly executed to obtain maximum performance, efficiency and durability from the LED lighting product.

Disclaimer: While every care has been taken with the details on this specification sheet, we accept no responsibility for any inaccuracies

and reserve the right to change these specifications without notice to always ensure that you are receiving a superior product.

#### 光圓科技股份有限公司 新竹市金山六街 55 號 1 樓 (新竹第二辦公室) LED CIRCLE Technology Corporation

lF , No . 55 , Jin-Shan 6<sup>th</sup> St., Hsin-Chu City 300 , Taiwan , R.O.C. (Hsin-Chu 2nd Office) TEL : +886-3-567-9283 Fax: +886-3-567-8764 Web : <u>www.ledcircle.com</u>; Email: <u>philips@ledcircle.com</u> 高品質的 LE