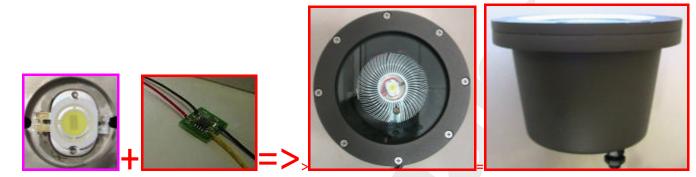

#### Description

The LCTS-40S6P2-O is a Talent LED Module for Solar System. It is integrated by 20W high power LEDs with special heat-sink and ALVA CCD power supply. It is good for Waterproof (IP65~IP68) lighting products. *The size including LED PCB and CCD power supply, the LEDs, the colour pattern, the array layout and the CCD driver layout are opened for being customized to meet the requirement of the existing fixture.* 

#### 1. Alva CCD LED Driver: 30mm (L) x 15mm(W) x 3mm(H)

#### Example: Completed products

**Important:** Please contact our engineer to ensure installation and maintenance being properly executed to obtain maximum performance, efficiency and durability from the LED lighting product.