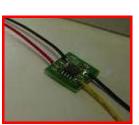

E-mail: philips@ledcircle.com Tel: +886-3-5679283





## **SPECIFICATION**



### P/N: LCTS-40S6P2-O





#### 光圓科技股份有限公司 新竹市金山六街 55 號 1 樓 (新竹第二辦公室) LED CIRCLE Technology Corporation

lF , No . 55 , Jin-Shan 6<sup>th</sup> St., Hsin- Chu City 300 , Taiwan , R.O.C. (Hsin- Chu 2nd Office) TEL : +886-3-567-9283 Fax: +886-3-567-8764 Web : <u>www.ledcircle.com</u>; Email: <u>philips@ledcircle.com</u> 高品質的 LED 照明產品就在光圓科技============= LC provides high quality LED Lighting products



# LED Circle Technology Corporation

Web: <u>www.ledcircle.com</u>

E-mail: philips@ledcircle.com





#### Examples: 20W Outdoor Spot Light. (IP65~IP68)



#### Description

The LCTS-40S6P2-O is a Talent LED Module for Solar System. It is integrated by 20W high power LEDs with special heat-sink and ALVA CCD power supply. It is good for Waterproof (IP65~IP68) lighting products. *The size including LED PCB and CCD power supply, the LEDs, the colour pattern, the array layout and the CCD driver layout are opened for being customized to meet the requirement of the existing fixture.* 

#### Features

- The heat is efficiently managed at preferable working temperature.
- Easy for being retrofitted into existing traditional lighting fixture

#### **Benefits**

- Have flexible configurations including Warm white, White, Red, Green, Blue, Yellow and RGB mixed and other customized configuration.
-